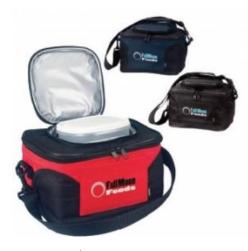

### Wrap Up, Next Steps – elevate your brand • W.S.L.T.C Want Something, Leverage

Advertising Specialty Institute® Want Something, Leverage The Community • Packaging - Unique

2 in 1 Kooler Bag

48 piece minimum

Was \$14.67

NOW 7.25

- Graphics Fiverr
- Closeouts Vendors
- Ideas Pinterest
- Start With YOU!